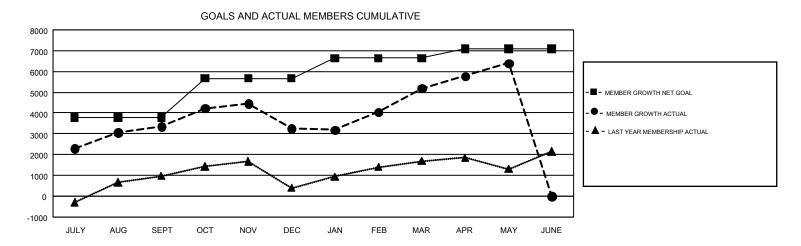

## GMT: SWADESH RANJAN SAHA

REPORT DOES NOT INCLUDE CLUBS IN UNDISTRICTED AREAS.

| Clubs                 |               |           |               | Members               |                           |                         |                                                    |  |
|-----------------------|---------------|-----------|---------------|-----------------------|---------------------------|-------------------------|----------------------------------------------------|--|
| RESULTS FOR 2017-2018 |               |           |               | RESULTS FOR 2017-2018 |                           |                         |                                                    |  |
| QUARTER               | NEW CLUB GOAL | NEW CLUBS | DROPPED CLUBS | QUARTER               | MEMBER GROWTH NET<br>GOAL | MEMBER GROWTH<br>ACTUAL | DROPPED<br>MEMBERS ACTUAL<br>(including transfers) |  |
| JULY/AUG/SEPT         | 130           | 155       | 7             | JULY/AUG/SEPT         | 3,782                     | 4,994                   | 1,520                                              |  |
| OCT/NOV/DEC           | 57            | 38        | 67            | OCT/NOV/DEC           | 1,885                     | 2,085                   | 2,117                                              |  |
| JAN/FEB/MAR           | 37            | 56        | 12            | JAN/FEB/MAR           | 974                       | 4,218                   | 1,256                                              |  |
| APR/MAY/JUNE          | 27            | 29        | 4             | APR/MAY/JUNE          | 457                       | 3,144                   | 1,649                                              |  |