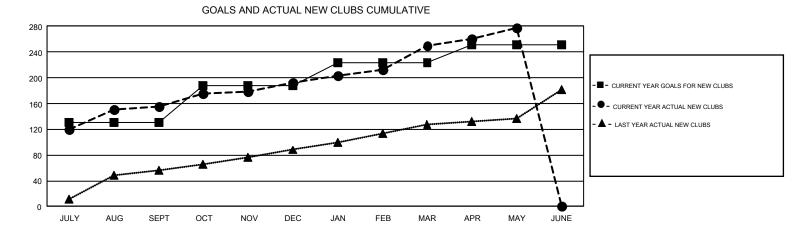

## GMT: SWADESH RANJAN SAHA

REPORT DOES NOT INCLUDE CLUBS IN UNDISTRICTED AREAS.

| Clubs                 |               |           |               | Members               |                           |                         |                                                    |  |
|-----------------------|---------------|-----------|---------------|-----------------------|---------------------------|-------------------------|----------------------------------------------------|--|
| RESULTS FOR 2017-2018 |               |           |               | RESULTS FOR 2017-2018 |                           |                         |                                                    |  |
| QUARTER               | NEW CLUB GOAL | NEW CLUBS | DROPPED CLUBS | QUARTER               | MEMBER GROWTH NET<br>GOAL | MEMBER GROWTH<br>ACTUAL | DROPPED<br>MEMBERS ACTUAL<br>(including transfers) |  |
| JULY/AUG/SEPT         | 130           | 155       | 7             | JULY/AUG/SEPT         | 3,782                     | 4,994                   | 1,520                                              |  |
| OCT/NOV/DEC           | 57            | 38        | 67            | OCT/NOV/DEC           | 1,885                     | 2,085                   | 2,117                                              |  |
| JAN/FEB/MAR           | 37            | 56        | 12            | JAN/FEB/MAR           | 974                       | 4,218                   | 1,256                                              |  |
| APR/MAY/JUNE          | 27            | 29        | 4             | APR/MAY/JUNE          | 457                       | 3,144                   | 1,649                                              |  |